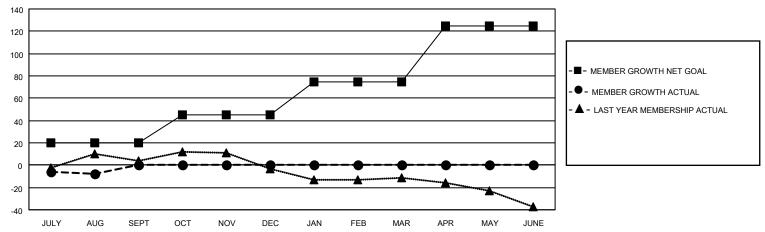

### GOALS AND ACTUAL MEMBERS CUMULATIVE

| DROPPED CLUBS: 0 |    | 6 CLUBS OF 33 ADDED 1 OR MORE NEW MEMBERS | GENDER DISTRIBUTION             |              |     |
|------------------|----|-------------------------------------------|---------------------------------|--------------|-----|
|                  |    | NEW MEMBERS                               | MALE                            | 808 (73.19%) |     |
|                  |    |                                           | FEMALE                          | 296 (26.81%) |     |
| DROPPED MEMBERS  |    |                                           |                                 |              |     |
| DECEASED         | 1  | CLICK HERE FOR CUMULATIVE                 | TOTAL FAMILY UNIT MEMBERS       |              | 194 |
| CLUB CANCELLED 0 |    | MEMBERSHIP DATA                           |                                 |              | 00  |
| OTHER            | 19 |                                           | FAMILY MEMBERS PAYING HALF DUES |              | 98  |
| TOTAL            | 20 |                                           |                                 |              |     |